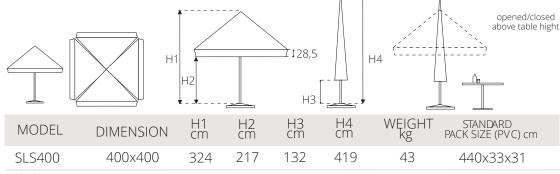

## **Technical specification for parasol - model SLS**

## **Frame**

Opening system

Frame 100% high quality aluminium with combinations of steel components and

with minimum plastic parts included

Standard colour WHITE - Powder coated RAL

Wood imitation and other colours available on request9016

Ribs 100% high quality aluminium (without steel profiles)

Diagonal rib profiles are 40x20/3x1,5mm - providing extra strenght

Middle and supporting ribs are 32x20/1mm

Plastic parts

Minimum participation of extremely strong plastic parts

Central pole Ø 70 mm, thickness 3,0 mm, extremely strong and durable