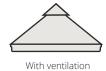

parts

Central pole Ø 70 mm, thickness 3,0 mm, extremely strong and durable

## **Fabric**

Design

Fabric "ENDURANCE" - woven 100% polyester fiber / 100% Solution Dyed Acrylic fiber

Weight 300 g/m<sup>2</sup>

Panels 4 panels

Valances 4 valances - 28,50 cm (as option)

Attachment to frame Plastic pockets - "tensioner" - providing strong grip between fabric and frame possibility of regulation of cloth tension, easy replaceable at the same time.

According to artwork provided by client

Printing Industrial screen printing, pigmented colors, double side printing effect

UV resistance 7 according to ISO standard (1-8)

Finishing Water repellent, Water resistant, Pollution resistant, Antifungal

Colours Standard colours (Polyester):



Other colours available on request

## **Ventilation**