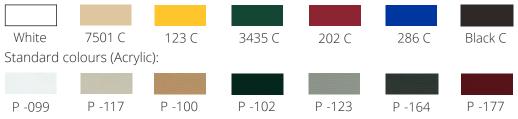

parts

Minimum participation of extremely strong plastic parts

Central pole Ø 70 mm, thickness 3,0 mm, extremely strong and durable

## **Fabric**

Design

Fabric "ENDURANCE" - woven 100% polyester fiber / 100% Solution Dyed Acrylic fiber

Weight 300 g/m<sup>2</sup>

Panels 4 panels

Valances 4 valances - 28,50 cm (as option)

Attachment to frame Plastic pockets - "tensioner" - providing strong grip between fabric and frame possibility of regulation of cloth tension, easy replaceable at the same time.

According to artwork provided by client

Printing Industrial screen printing, pigmented colors, double side printing effect

UV resistance 7 according to ISO standard (1-8)

Finishing Water repellent, Water resistant, Pollution resistant, Antifungal

Colours Standard colours (Polyester):



Other colours available on request

## **Ventilation**